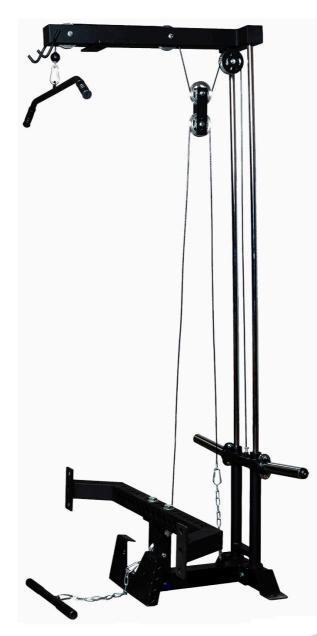

## FEATURES

- Built with commercial-grade steel construction, ensuring durability and longevity.
- Crafted with a powder-coated finish to enhance durability and provide an extra layer of protection.
- Equipped with premium-grade pulley wheels, engineered for outstanding performance and longevity.
- Easy to install and remove, making it suitable for both home and commercial gyms.
- Designed to attach securely to your Rig & Rack system, ensuring stability and safety during exercises.
- Maximizes your workout space by eliminating the need for separate bulky machines.
- Facilitates quick transitions between exercises, optimizing your workout efficiency.
- Provides the benefits of multiple gym machines in one attachment, saving you money compared to purchasing individual equipment.
- Peg Diameter (To Attach to Rig & Rack Pre-Configured Rigs, or Rig & Rack Frame Pieces): 1"
- California Residents see Prop 65 WARNINGS

## **TECH SPECS**

- Tube size: 75mm x 3mm
- Length: 42.5"