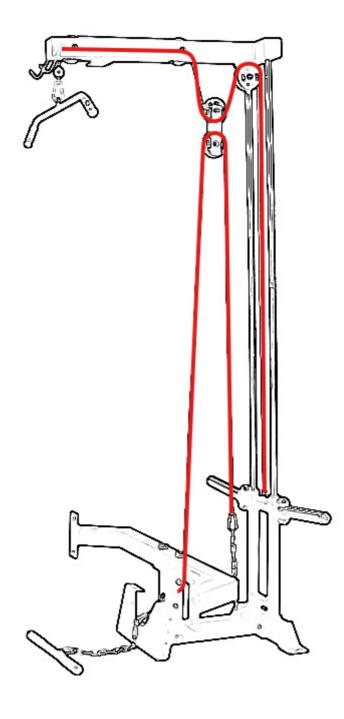

rcises.
- Maximizes your workout space by eliminating the need for separate bulky machines.
- Facilitates quick transitions between exercises, optimizing your workout efficiency.
- Provides the benefits of multiple gym machines in one attachment, saving you money compared to purchasing individual equipment.
- Peg Diameter (To Attach to Rig & Rack Pre-Configured Rigs, or Rig & Rack Frame Pieces): 1"
- California Residents see Prop 65 WARNINGS

## **TECH SPECS**

- Tube size: 75mm x 3mm
- Length: 42.5"

## WARRANTY

#### 10 Years Parts, 1 Year Labor (Commercial)

## **STEP 2: PICS SHOWN ON DHR80**



The French Fitness Rack & Rig Low Row / Lat Pulldown Attachment can be installed facing the back of the machine, or the front of the machine.

# METAL PARTS ASSEMBLY



# STEP 3: CABLE ROUTING



# LIST OF COMPATIBLE ITEMS

| Product<br>Code     | Product Name                                                         | Product Image |
|---------------------|----------------------------------------------------------------------|---------------|
| FFM-R30-RE          | French Fitness R30-RE<br>Monster Power Rack<br>(New)                 |               |
| FFM-R30-<br>3DSMITH | French Fitness R30-3DS<br>Monster 3D Dual Action<br>Smith Rack (New) |               |
| FFM-R30             | French Fitness R30<br>Monster Power Rack<br>(New)                    |               |
| FF-DHR80            | French Fitness DHR80<br>Double Half Rack / Cage<br>(New)             |               |

| FF-RIG20 | French Fitness Free<br>Standing Rig & Rack<br>System 20 (New) |  |
|----------|-----------