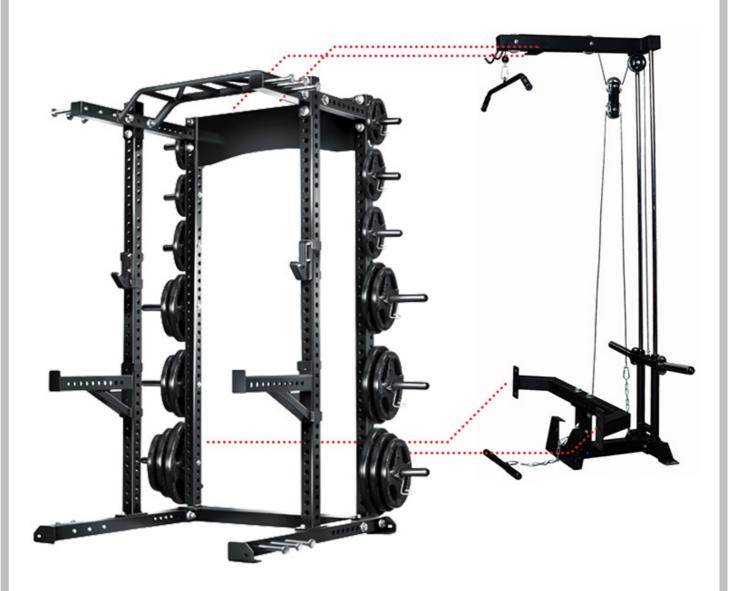

## **STEP 2: PICS SHOWN ON DHR80**

The French Fitness Rack & Rig Low Row / Lat Pulldown Attachment can be installed facing the back of the machine, or the front of the machine.