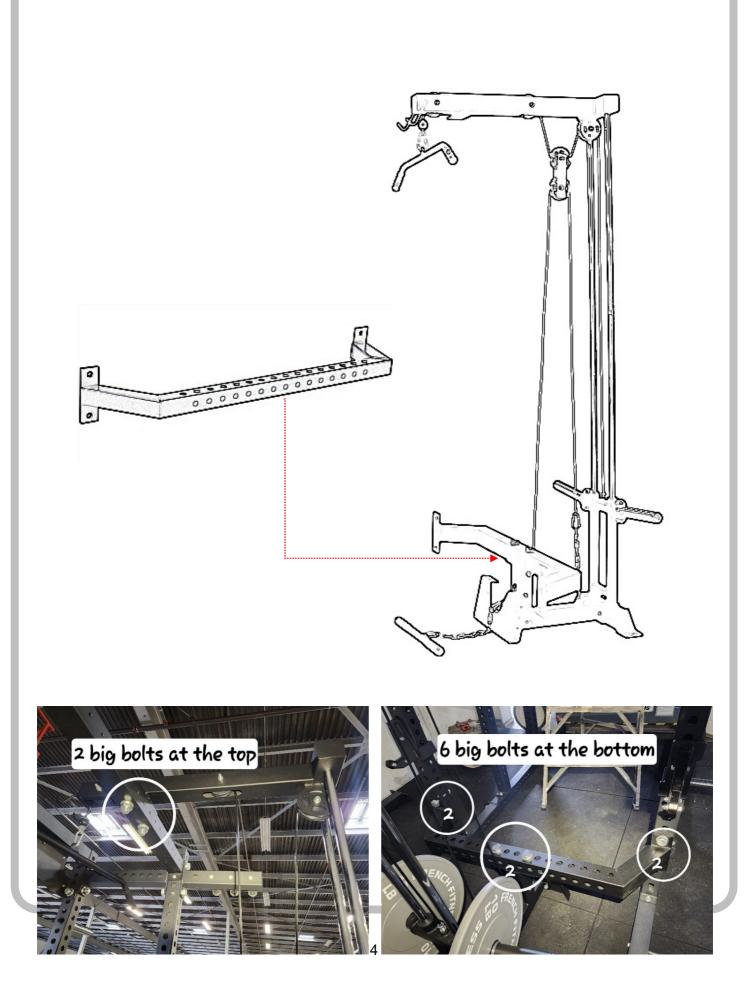

ility and safety during exercises.
- Maximizes your workout space by eliminating the need for separate bulky machines.
- Facilitates quick transitions between exercises, optimizing your workout efficiency.
- Provides the benefits of multiple gym machines in one attachment, saving you money compared to purchasing individual equipment.
- Peg Diameter (To Attach to Rig & Rack Pre-Configured Rigs, or Rig & Rack Frame Pieces): 1"
- California Residents see Prop 65 WARNINGS

## **TECH SPECS**

- Tube size: 75mm x 3mm
- Length: 42.5"

## WARRANTY

#### 10 Years Parts, 1 Year Labor (Commercial)

## **STEP 2: PICS SHOWN ON DHR80**



The French Fitness Rack & Rig Low Row / Lat Pulldown Attachment can be installed facing the back of the machine, or the front of the machine.

# METAL PARTS ASSEMBLY



# STEP 3: CABLE ROUTING



# LIST OF COMPATIBLE ITEMS

| Product<br>Code     | Product Name                                                         | Product Image |
|---------------------|----------------------------------------------------------------------|---------------|
| FFM-R30-RE          | French Fitness R30-RE<br>Monster Power Rack<br>(New)                 |               |
| FFM-R30-<br>3DSMITH | French Fitness R30-3DS<br>Monster 3D Dual Action<br>Smith Rack (New) |               |
| FFM-R30             | French Fitness R30<br>Monster Power Rack<br>(New)                    |               |
| FF-DHR80            | French Fitness DHR80<br>Double Half Rack / Cage<br>(New)             |               |

| FF-RIG20 | French Fitness Free<br>Standing Rig & Rack<br>System 20 (New) |